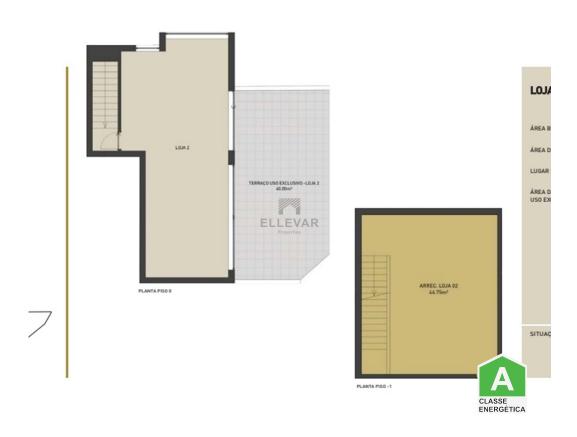

## **Commercial Store - Quality Building under Construction**

Commercial Shop with an Area 46 m2 of Terrace + 2 Parking Spaces + 1 Storage Located

on a r/c, well located, 5 minutes from the center of Funchal, good access, with proximity to services and the expressway.

Garden

· Access for people with reduced mobility

Garage

• Floors: 5

Drive way

· Electric garage gate

Central location

• Energetic certification: A