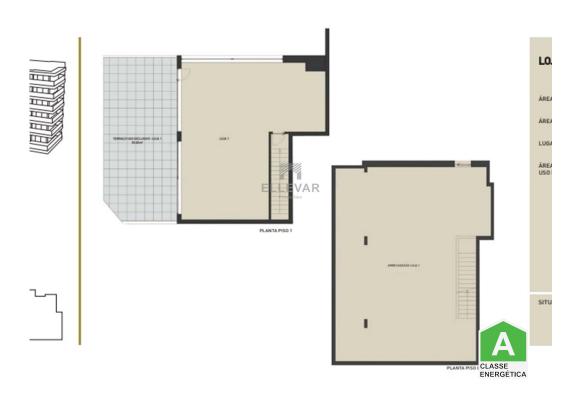

## **Commercial Store - Quality Building under Construction**

Commercial Store with 159 m2, an Area 55 m2 of Terrace + 2 Parking Spaces + 1 Storage

Room Located on a 1st floor, well located, 5 minutes from the center of Funchal, good access, with proximity to services and the expressway.

- Garden
- · Access for people with reduced mobility
- Garage
- Floors: 5
- Drive way
- · Electric garage gate
- Central location
- Energetic certification: A

Sílvio Costa

Manager

+351 967 532 374 2

silvio.costa.ellevar@gmail.com