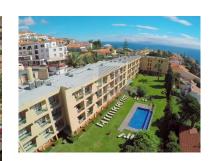

## Caniço - Villa

**150** 

Area (m²)

355 000 €

(EUR €)

This villa with heated pool currently operating in A.L (LOCAL ACCOMMODATION FOR TOURISTS) with good occupancy and good income. Sold ready-to-explore or for own housing

The villa is sold with all the fillings,

Detached house
150 m²
T2
1 bathroom
Terrace
Parking space included in the price
Second hand/good condition
Built-in cabinets
Collection
South Orientation
Swimming pool
Garden