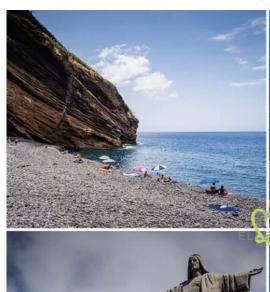

Here there are also several bathing options: either on the rocky coast of the Lido Galomar or on the Lido Rocamar. While the former is public and can be reached by elevator (entrance), the Lido Rocamar is intended for hotel guests only. A small coarse pebble public beach, Reis Magos, can be found at the Hotel Oasis Atlantic.