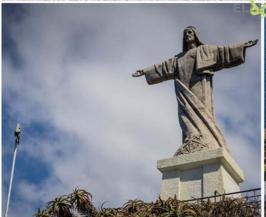

In the district of Garajau there is a panoramic terrace, Ponta do Garajau, from where you have a wonderful view of Funchal. In 1927, a larger-than-life statue of Christ was erected here. Here there

Sílvio Costa