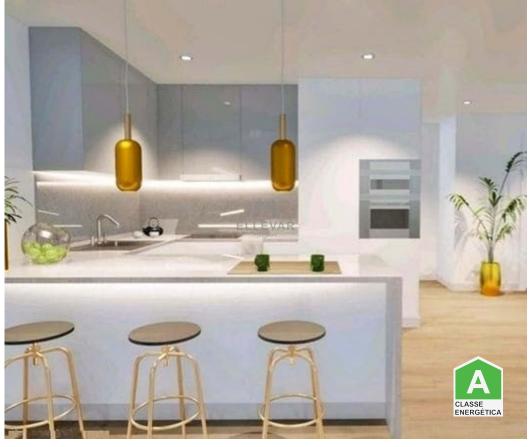

## **NEW 2 BEDROOM APARTMENT IN CAMÂRA DE LOBOS**

2 bedroom apartment, with premium location, located on the 3rd floor and top floor in the beautiful and picturesque village of Câmara de Lobos, with excellent access, close to the highway and with various services and commerce.

This apartment with incredible natural lighting is inserted in a private condominium, very cozy and with high quality materials, chosen with your well-being and comfort in mind.

2 garage parking spaces are included in each fraction.

<sup>1</sup> (Call to national fixed network) | <sup>2</sup> (Call to national mobile network)

Reference

Scan the QR code to view the property

Spacious apartments with excellent finishes.

| Ventilator                              |
|-----------------------------------------|
| [] Oven                                 |
| [] Refrigerator                         |
| [] microwave                            |
| [] Solar panels                         |
| [] induction hob                        |
| [] Pre-installation of air conditioning |
| [] Double glazing                       |
| [] Flevator                             |

## **Property Features**

- 2 WC
- Suíte Master
- Next Accesses Via Express
- Garage
- Floors: 4
- · Views: Sea views
- Double glazing
- · Energetic certification: A
- Mains water

- · Built-in appliances
- Proximity: Airport, Beach, Golf course, Shopping, Restaurants, City, Open field, Hospital, Pharmacy, Public Transport, Schools, Playground
- · Access for people with reduced mobility
- Built year: 2023
- · Drive way
- Lift
- Electric garage gate
- · Solar orientation: South
- · Solar Panels