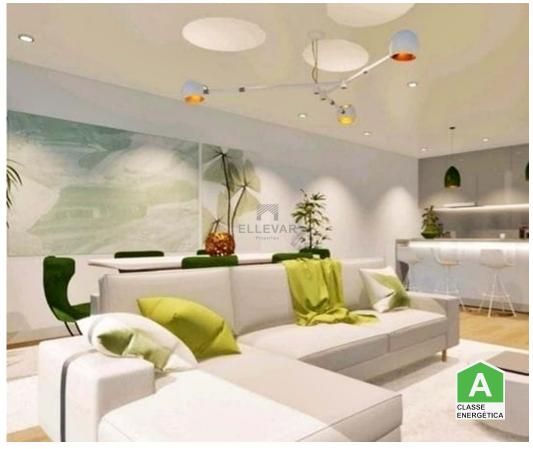

This apartment with incredible natural lighting is inserted in a private condominium, very cozy and with high quality materials, chosen with your well-being and comfort in mind.

2 garage parking spaces are included in each fraction.

Spacious apartments with excellent finishes.

| ∕entilator                             |
|----------------------------------------|
| ] Oven                                 |
| ] Refrigerator                         |
| ] microwave                            |
| ] Solar panels                         |
| ] induction hob                        |
| ] Pre-installation of air conditioning |
| ] Double glazing                       |
| ] Elevator                             |
|                                        |

## **Property Features**

- · Air conditioning pre installation
- Suíte Master
- Garden
- · Access for people with reduced mobility
- Floors: 4
- · Views: Sea views
- · Solar orientation: South
- Balcony