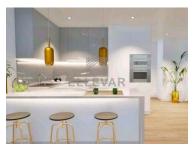

Spacious apartments with excellent finishes.

| ∕entilator                             |
|----------------------------------------|
| ] Oven                                 |
| ] Refrigerator                         |
| ] microwave                            |
| ] Solar panels                         |
| ] induction hob                        |
| ] Pre-installation of air conditioning |
| ] Double glazing                       |
| ] Elevator                             |
|                                        |